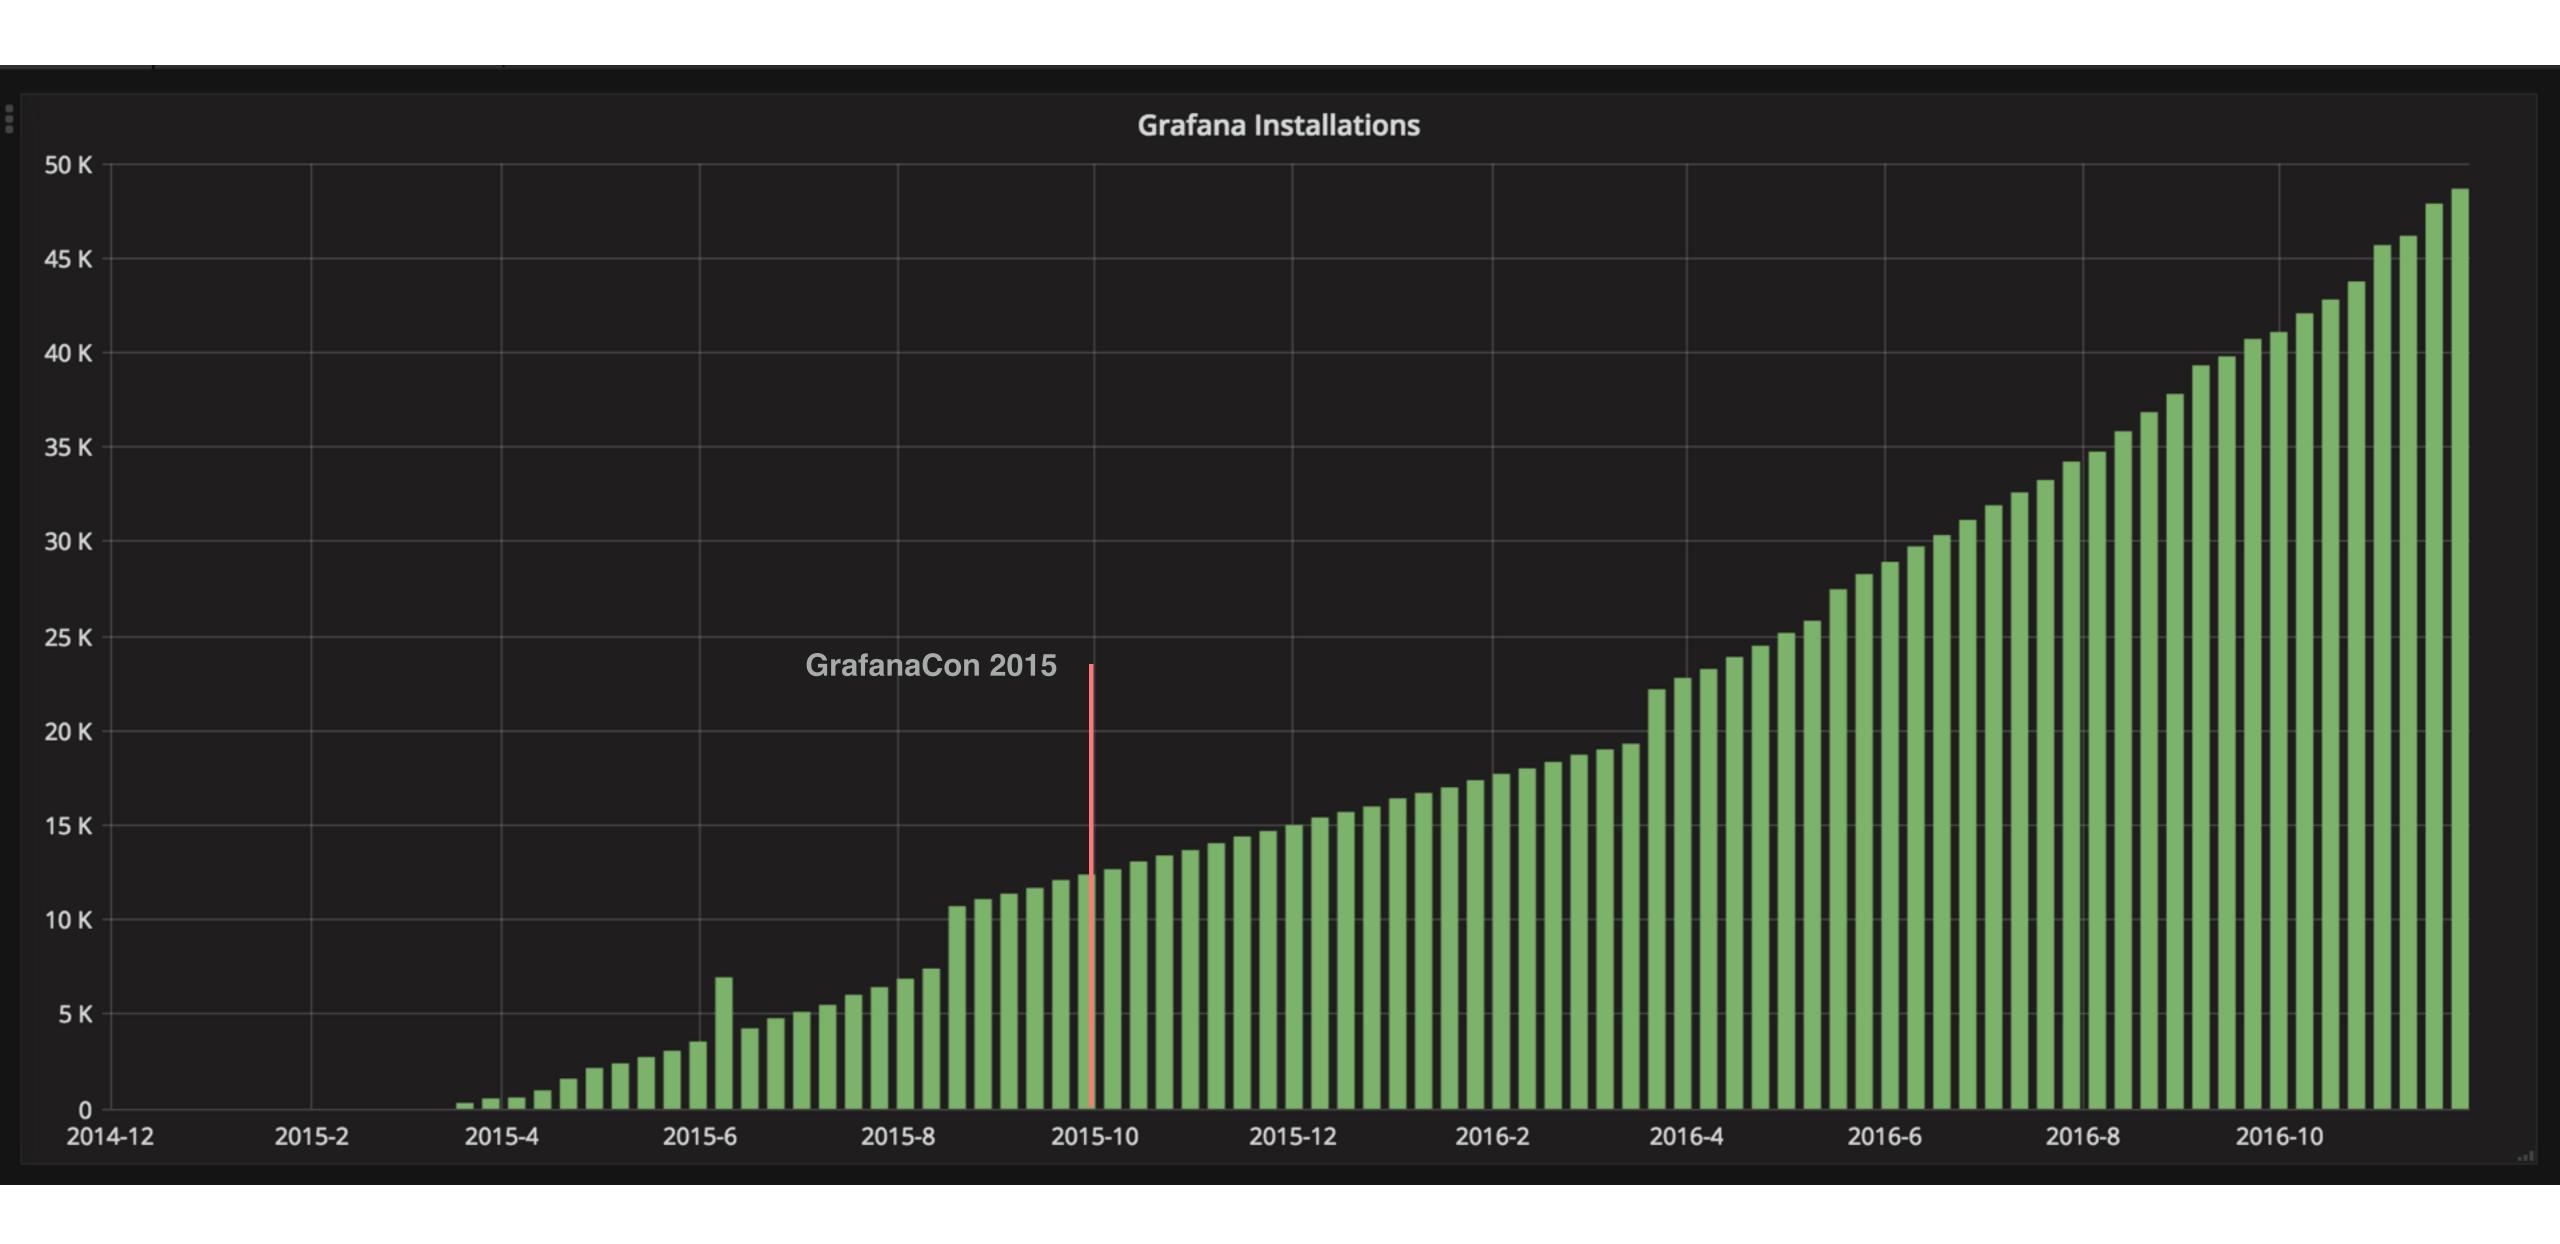

# Thanks to all of you

2015 - 2016

### Grafana Releases

- Version 2.5 October 29, 2015
  - Elasticsearch
  - Prometheus
- Version 2.6 December 13, 2015
  - Table panel

### Grafana Releases

- Version 3.0 11 May 2016
  - New plugin system
  - Improved UX
- Version 3.1 12 July, 2016
  - Dashboard sharing/import via grafana.net

Jeremy Branham jdbranham Joined on September 28, 2016