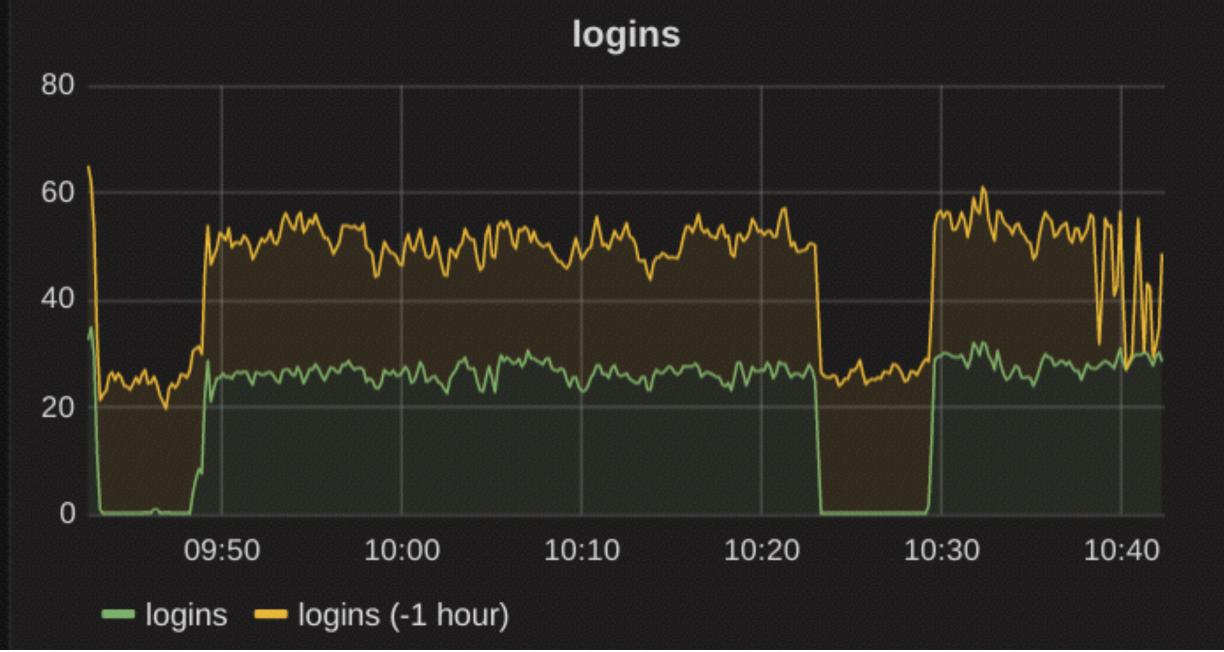

#### [Alerting] logins alert

Logins per second is not looking good guys. Link to runbook...

#### logins

28.243333333333