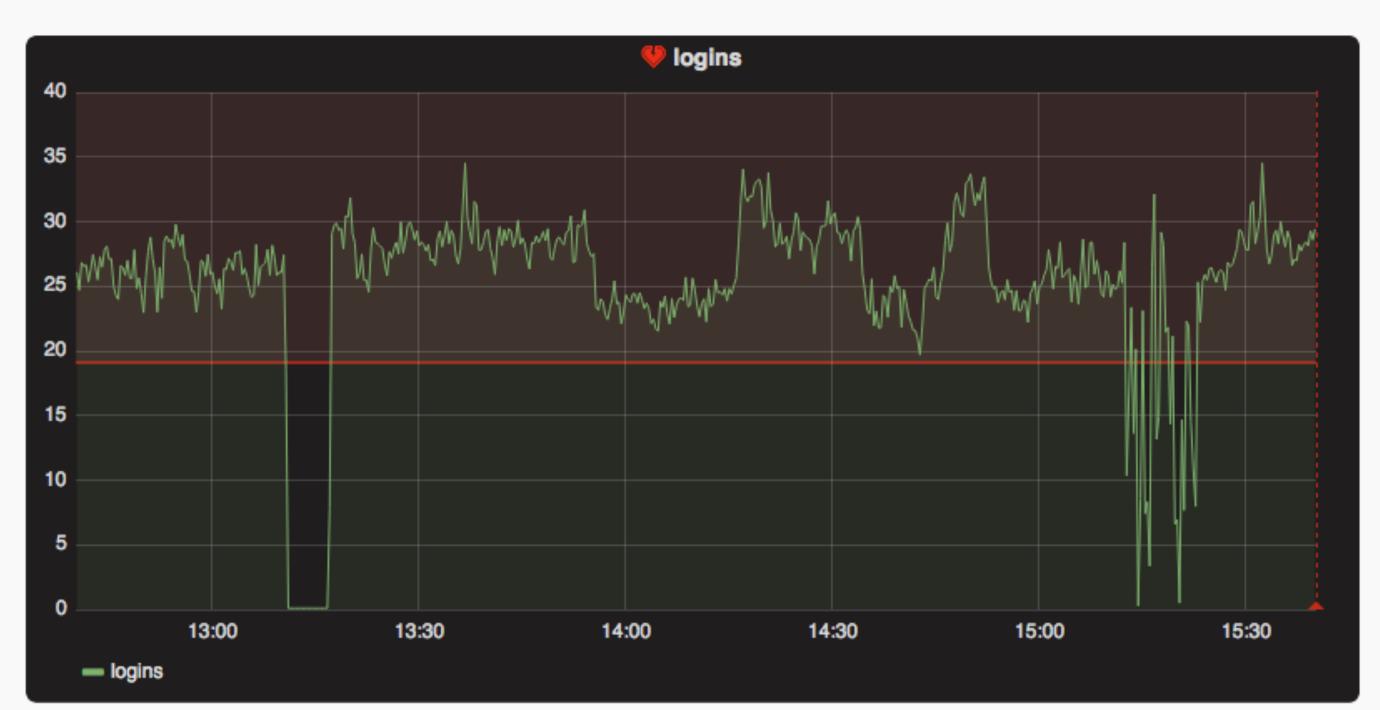

#### [Alerting] logins alert

Logins per second is not looking good guys. Link to runbook...

#### logins

28.243333333333