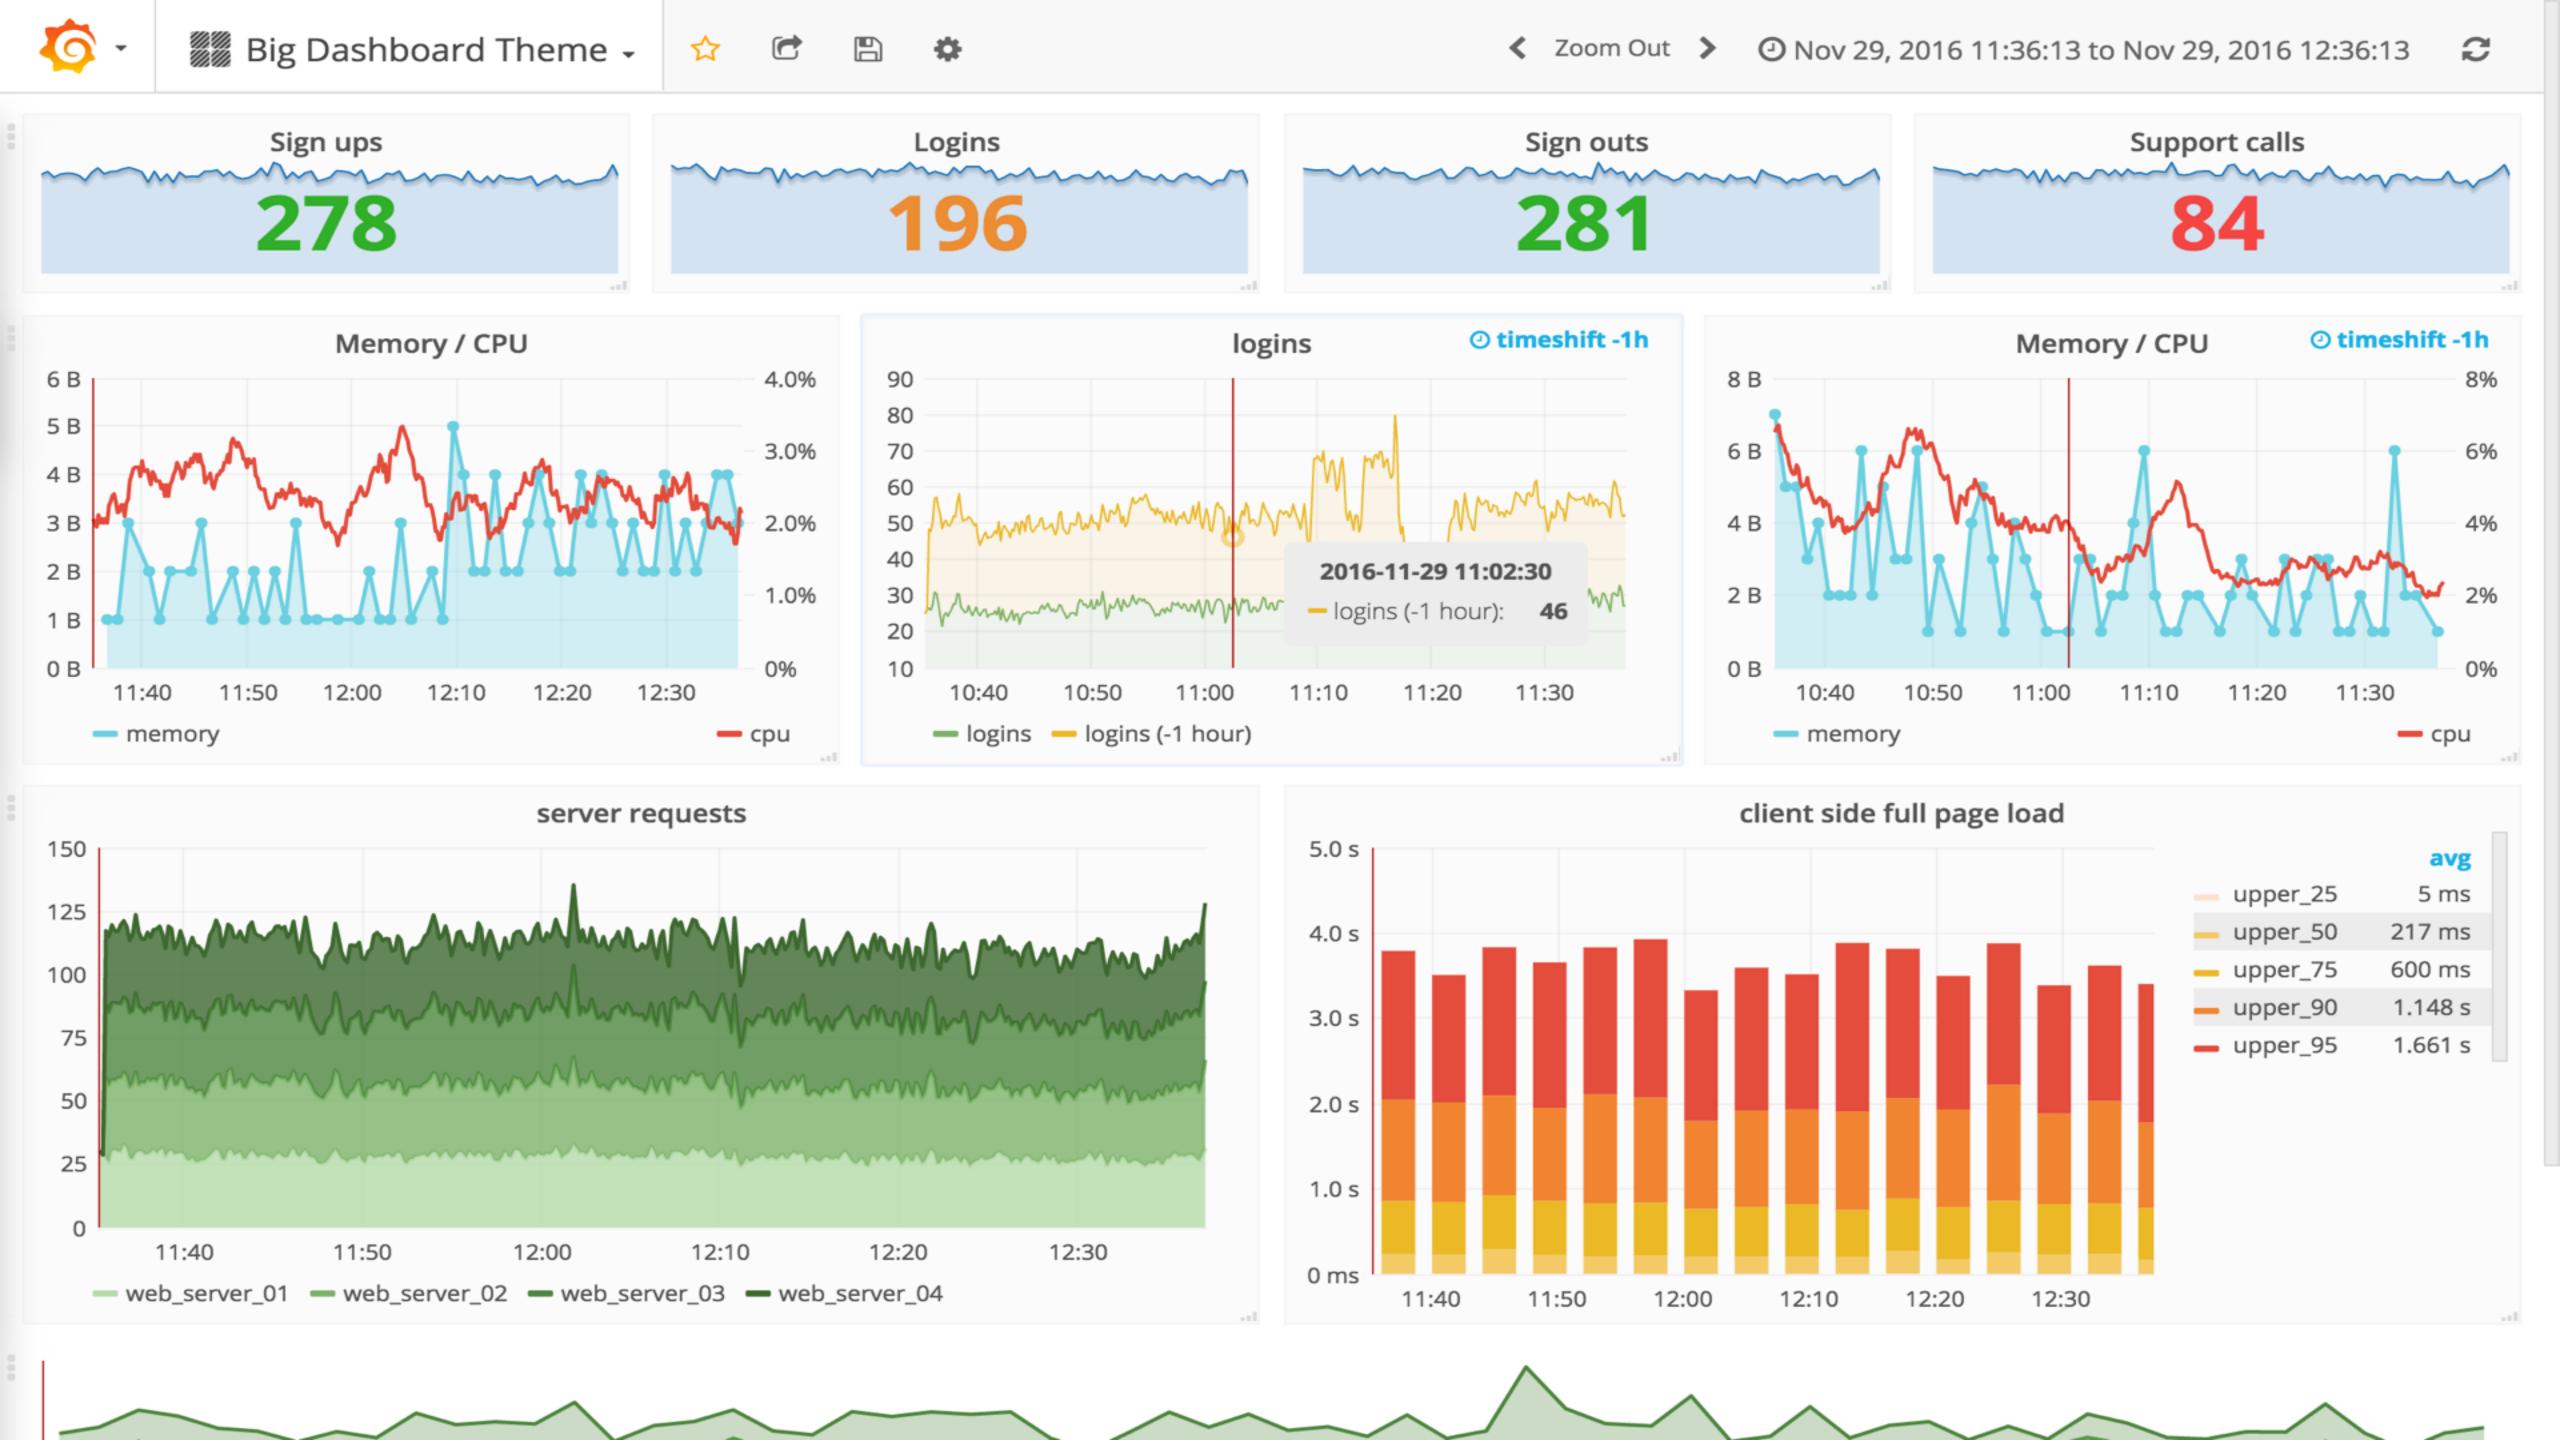

# Demo Grafana Grafana DASHBOARD & METRICS NOV 30 DEC 01 2016

#### [Alerting] logins alert

Logins per second is not looking good guys. Link to runbook...

#### logins

28.243333333333