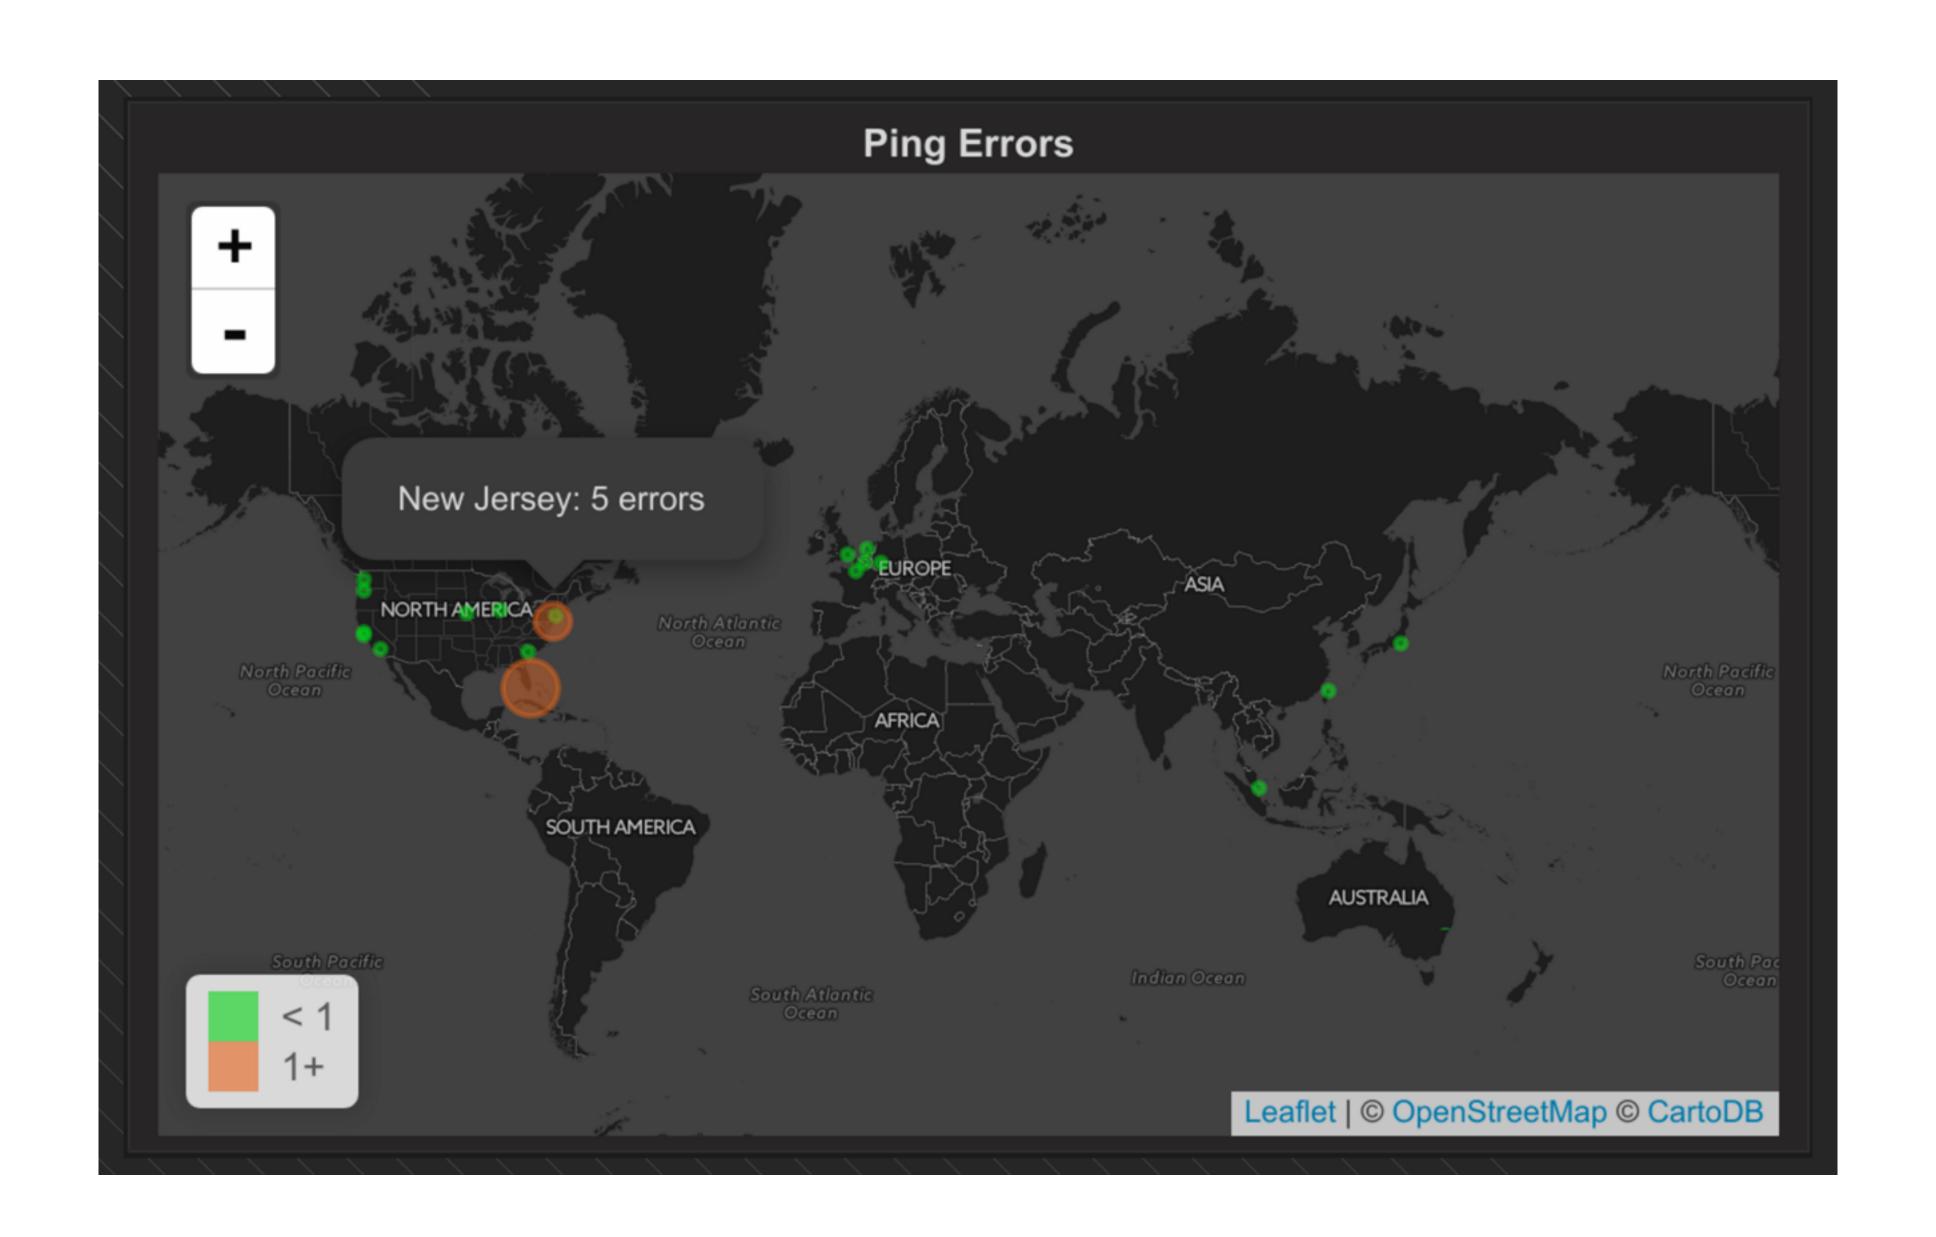

worldPing by Raintank

worldPing is a plug-in for Grafana that continually tests,

All Plugins » Kentik Connect Pro

Kentik Connect Pro by Kentik

APPLICATION

Kentik Connect Pro allows you to quickly and easily add network activity visibility metrics to you Grafana dashboard.