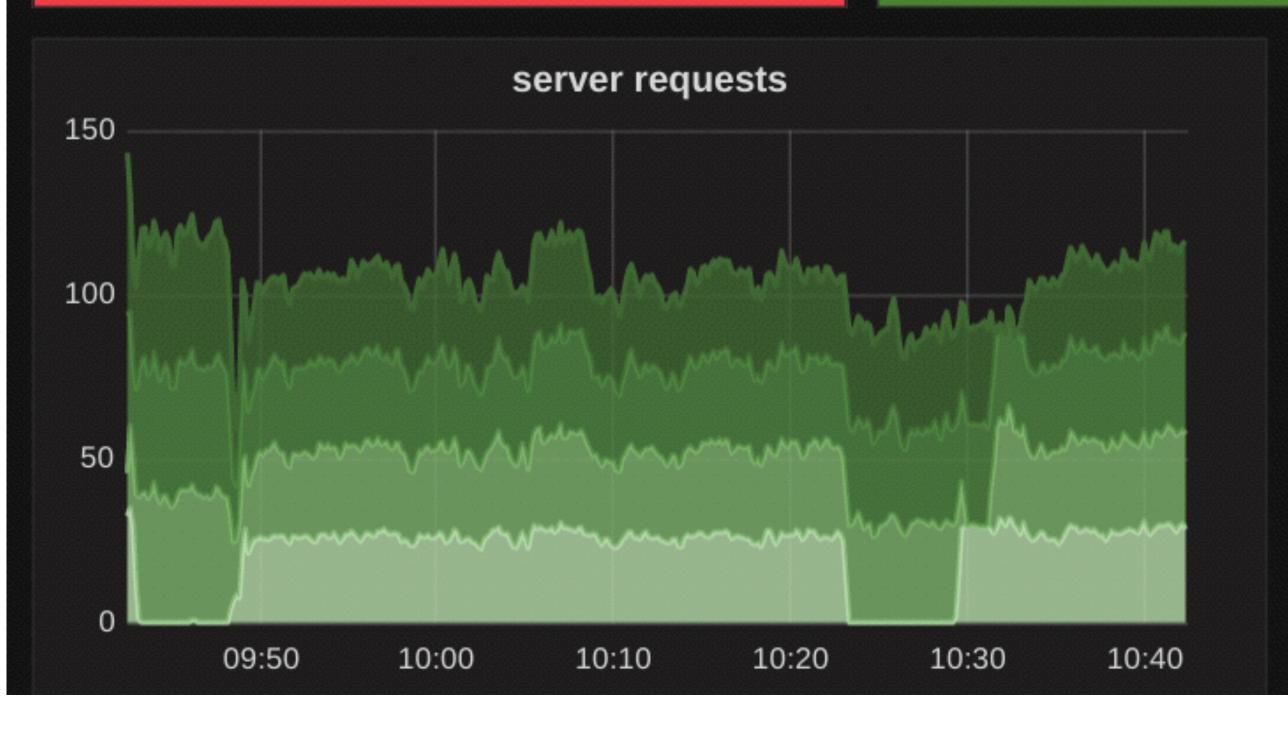

#### [Alerting] logins alert

Logins per second is not looking good guys. Link to runbook...

#### logins

28.243333333333