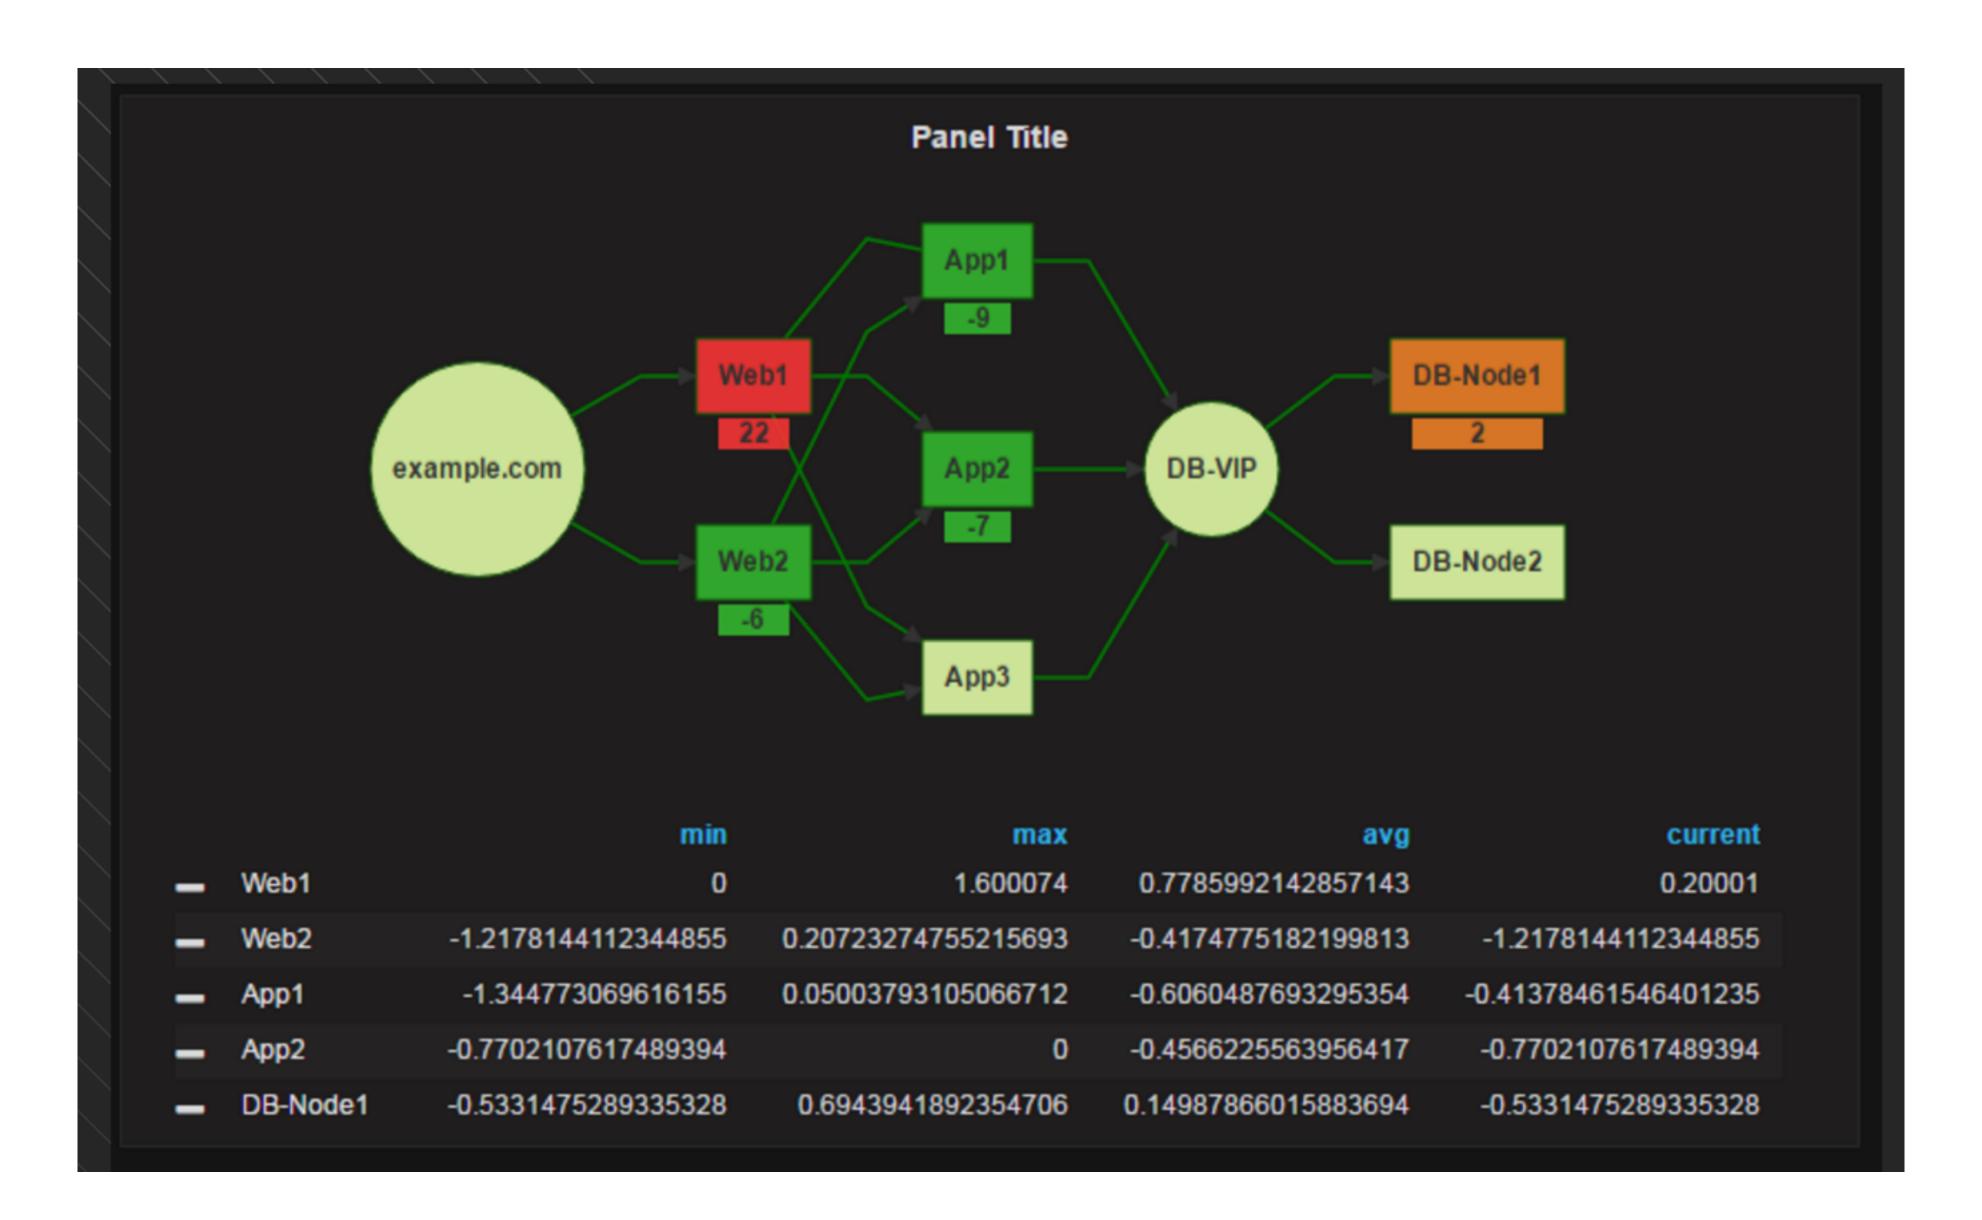

# Dashboards Grafana 🧖 DASHBOARD & METRICS NOV 30 | 2016

Plugins

#### Dashboards.

Grafana.net