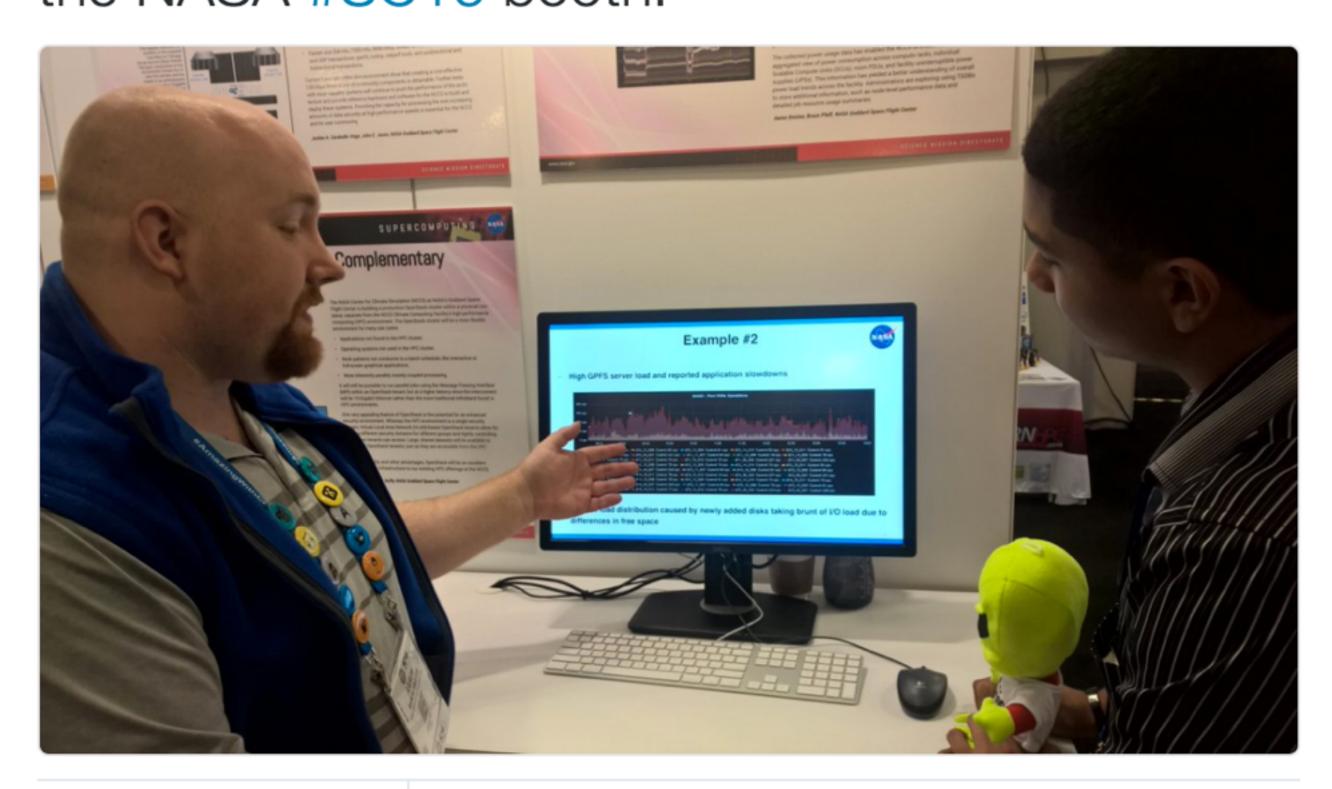

### Who Uses Grafana?

.@NASA\_NCCS's Aaron Knister teaches our #Phion1 visitor about time series databases in the NASA #SC16 booth!

5

15