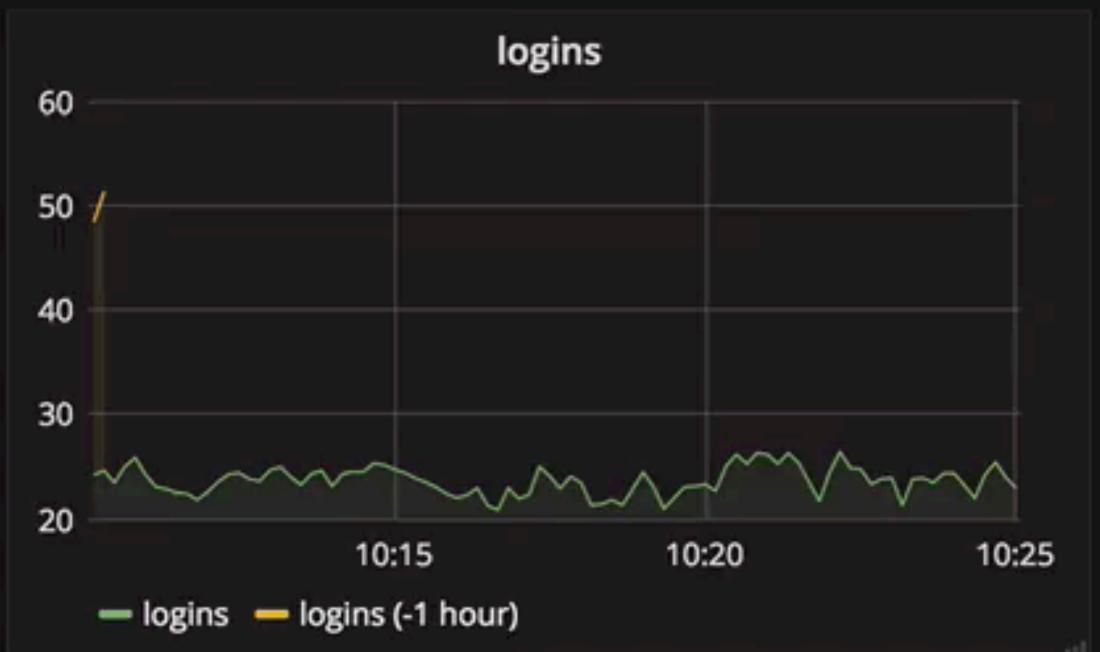

#### [Alerting] logins alert

Logins per second is not looking good guys. Link to runbook...

#### logins

28.243333333333