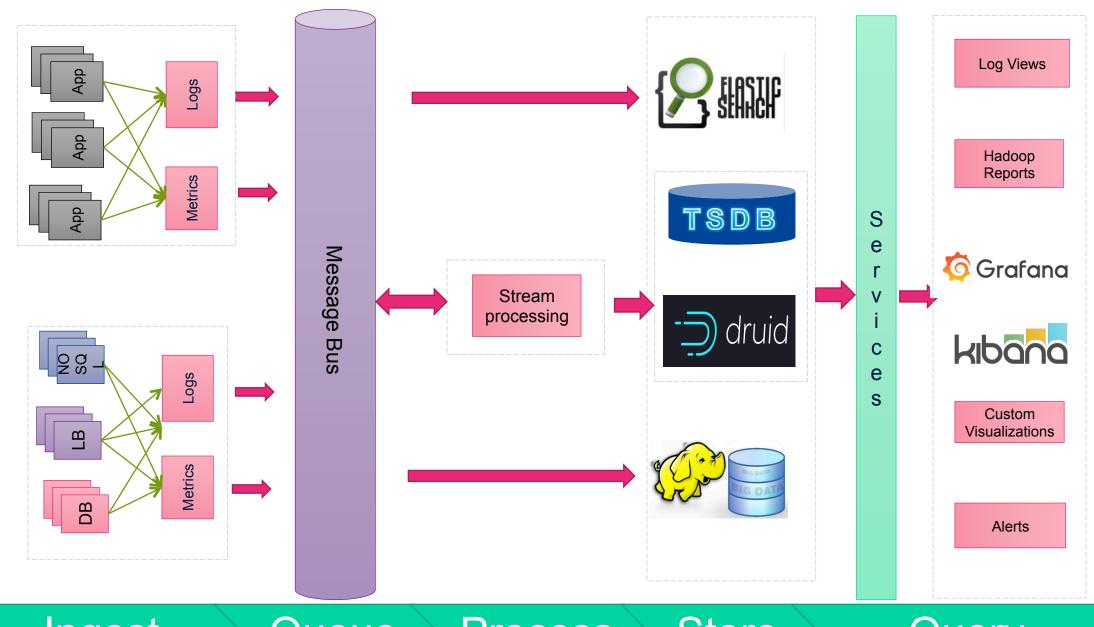

#### PayPal Monitoring Platform - Architecture

Ingest Queue Process Store Query