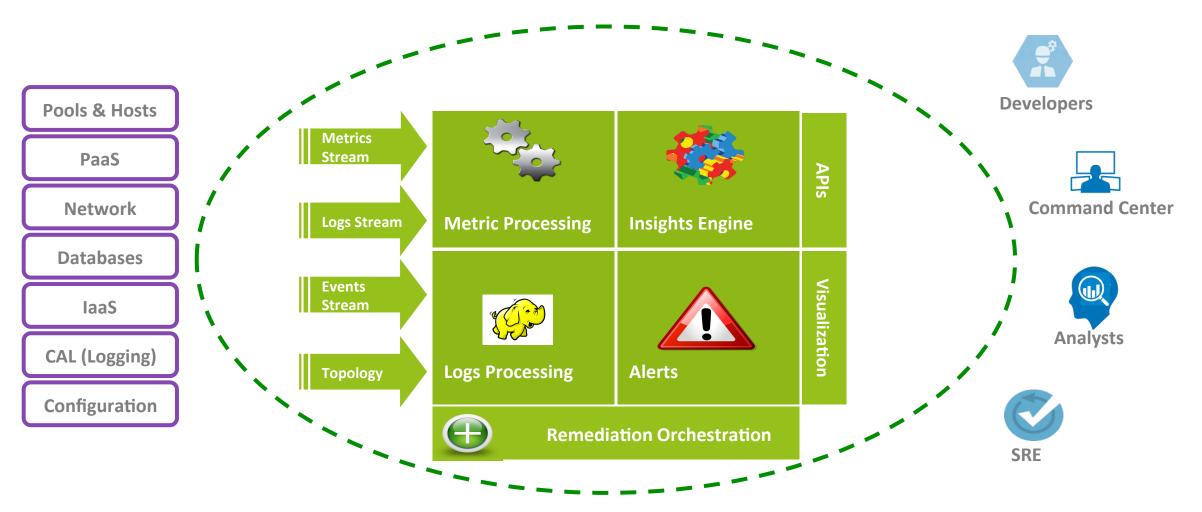

#### PayPal Monitoring Ecosystem - Sherlock

**Sherlock** is a unified monitoring, alerting and logging platform that exposes real time data and insights, enabled by an extensible visualization platform.

#### **Tools & Technologies**

**Visualization** 