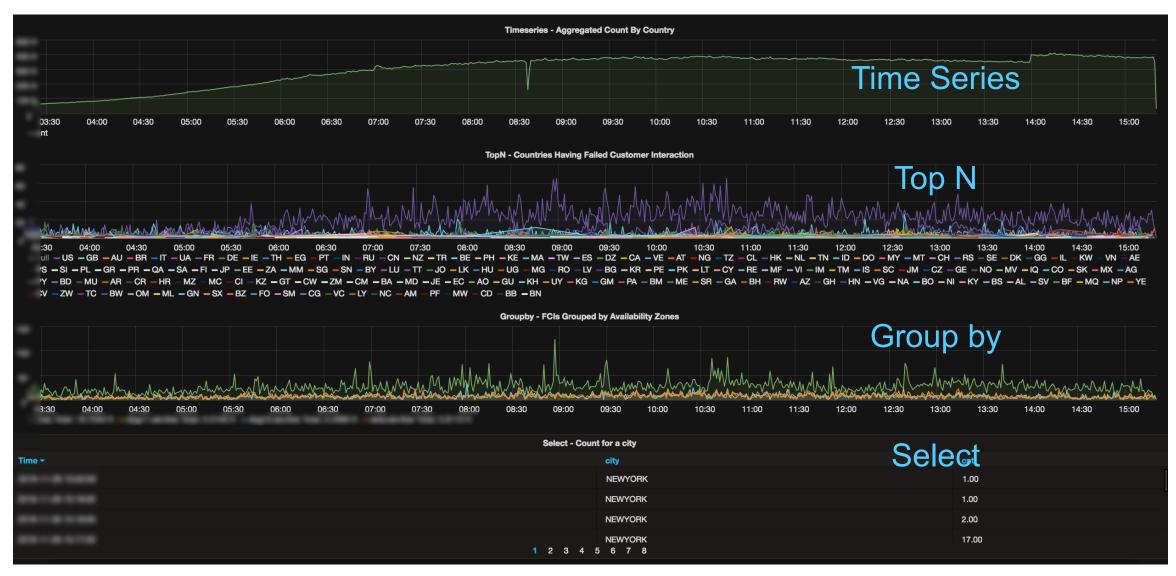

ion
- Monitoring Platform Architecture
- Grafana Druid Plugin
- Q & A



# PayPal Command Center

#### Powered by Monitoring Team



#### PayPal Monitoring Ecosystem - Sherlock



**Sherlock** is a unified monitoring, alerting and logging platform that exposes real time data and insights, enabled by an extensible visualization platform.

#### **Tools & Technologies**



**Visualization** 















#### PayPal Monitoring Platform - Architecture



Ingest Queue Process Store Query

## Agenda

- Introduction
- Monitoring Platform Architecture
- Grafana Druid Plugin
- Q & A



#### Grafana Druid Plugin

https://grafana.net/plugins/abhisant-druid-datasource/installation



#### Grafana - Adding Druid Data source





#### Grafana Druid Plugin – Query Editor



#### **Druid Query Types**



## Multiple Data sources



# Thank You