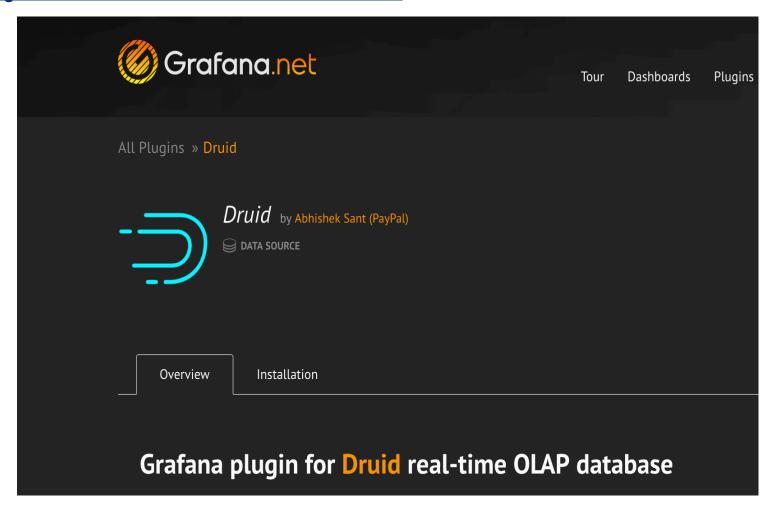

#### Grafana Druid Plugin

https://grafana.net/plugins/abhisant-druid-datasource/installation