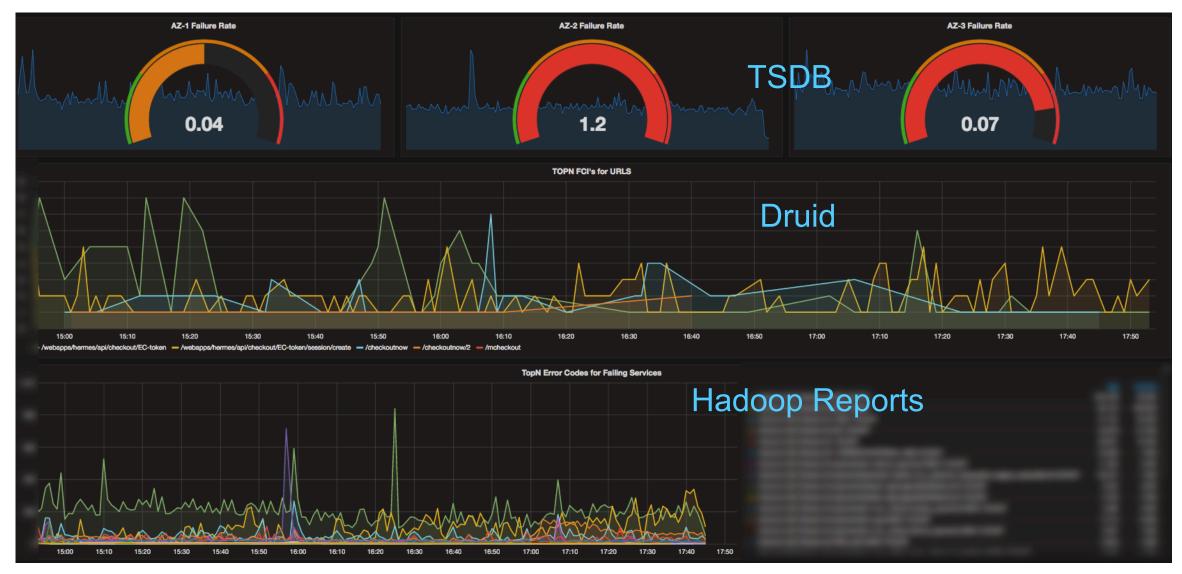

chitecture
- Grafana Druid Plugin
- Q & A



# PayPal Command Center

#### Powered by Monitoring Team



#### PayPal Monitoring Ecosystem - Sherlock



**Sherlock** is a unified monitoring, alerting and logging platform that exposes real time data and insights, enabled by an extensible visualization platform.

#### **Tools & Technologies**



**Visualization** 















#### PayPal Monitoring Platform - Architecture



Ingest Queue Process Store Query

## Agenda

- Introduction
- Monitoring Platform Architecture
- Grafana Druid Plugin
- Q & A



#### Grafana Druid Plugin

https://grafana.net/plugins/abhisant-druid-datasource/installation



#### Grafana - Adding Druid Data source





#### Grafana Druid Plugin – Query Editor



#### **Druid Query Types**



## Multiple Data sources



# Thank You