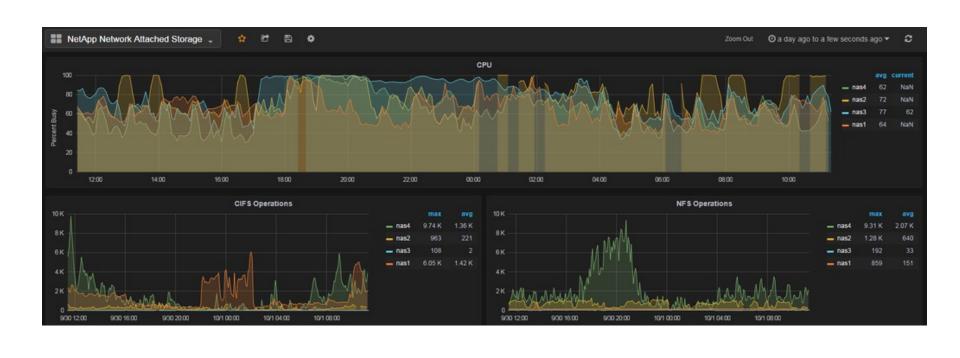

## Who?

- Developer
- Open-source enthusiast

Pule model

```
File Edit View Search Terminal Help
report.mib2.HCbits.name=<mark>Bits In/Out (High Speed</mark>)
report.mib2.HCbits.suppress=m
report.mib2.HCbits.columns=i1
report.mib2.HCbits.type=<mark>interf</mark>a
report.mib2.HCbits.command=
```