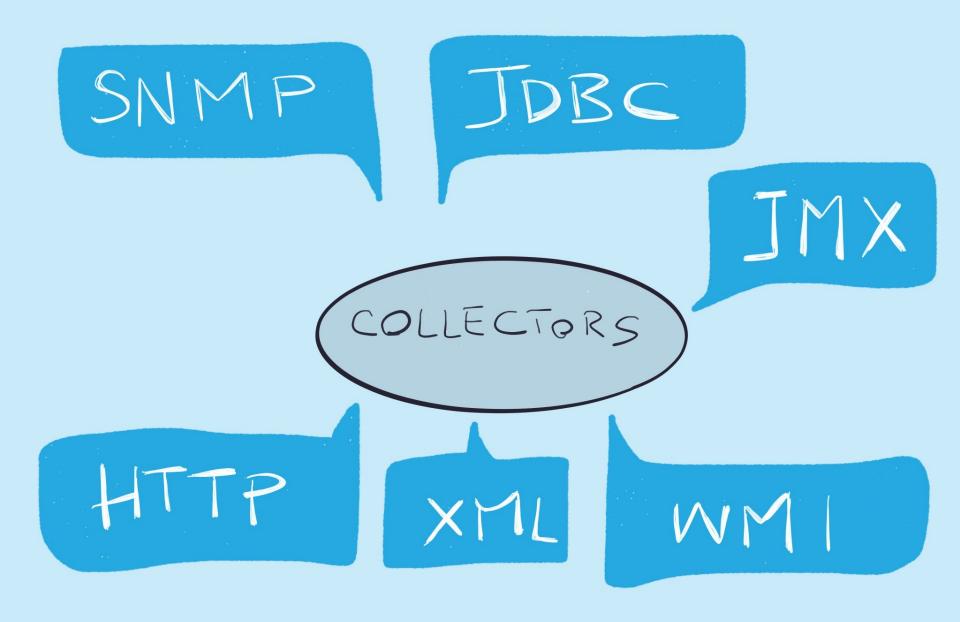

## Tales of a Custom Data Source

Jesse White

jesse@opennms.org

@jesse\_white\_

© 2015 The OpenNMS Group, Inc.

## Who?

- Developer
- Open-source enthusiast







Pule model



```
File Edit View Search Terminal Help
report.mib2.HCbits.name=<mark>Bits In/Out (High Speed</mark>)
report.mib2.HCbits.suppress=m
report.mib2.HCbits.columns=i1
report.mib2.HCbits.type=<mark>interf</mark>a
report.mib2.HCbits.command=
```

# {REST}











© 2015 The OpenNMS Group, Inc.

## MEXT STEPS

- Metric queries (templates)
- Annotations
- Increased awareness
- Integration





#### http://www.opennms.org/wiki/Grafana