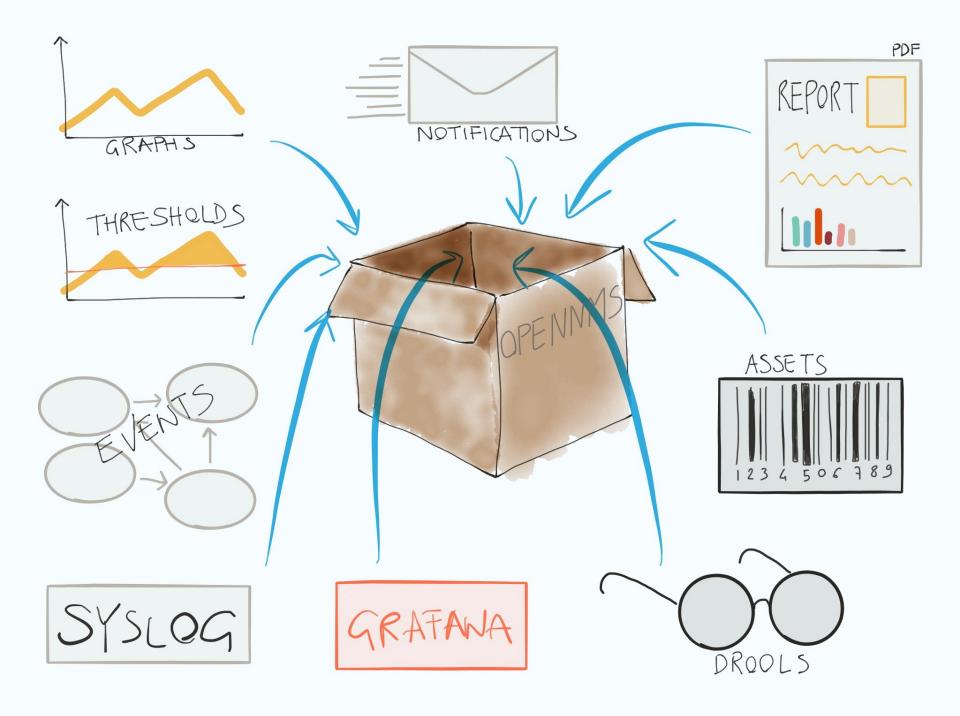

## Tales of a Custom Data Source

Jesse White

jesse@opennms.org

@jesse\_white\_

© 2015 The OpenNMS Group, Inc.

## Who?

- Developer
- Open-source enthusiast







Pule model



```
File Edit View Search Terminal Help
report.mib2.HCbits.name=<mark>Bits In/Out (High Speed</mark>)
report.mib2.HCbits.suppress=m
report.mib2.HCbits.columns=i1
report.mib2.HCbits.type=<mark>interf</mark>a
report.mib2.HCbits.command=
```

# {REST}











© 2015 The OpenNMS Group, Inc.

## MEXT STEPS

- Metric queries (templates)
- Annotations
- Increased awareness
- Integration





#### http://www.opennms.org/wiki/Grafana