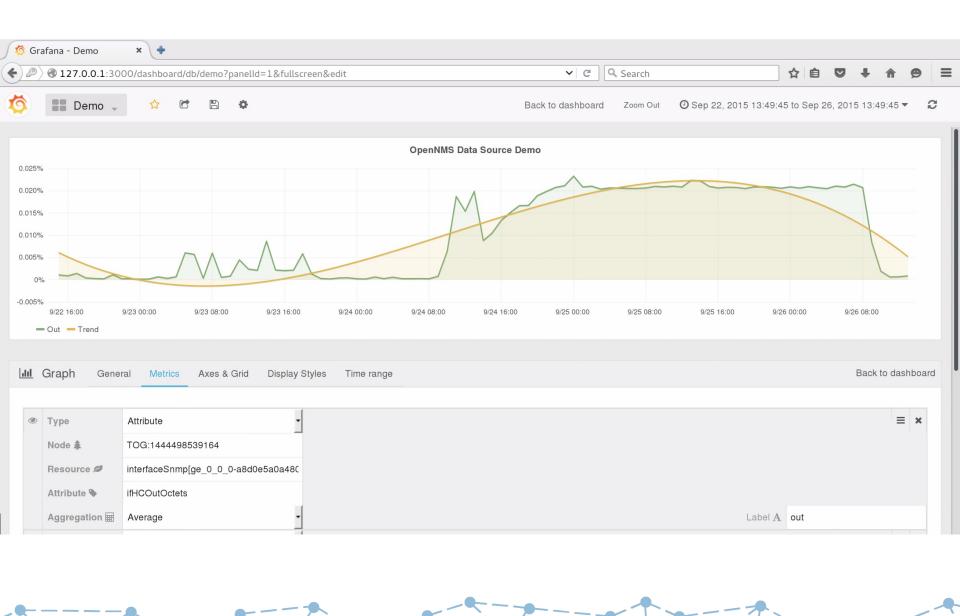

## Tales of a Custom Data Source

Jesse White

jesse@opennms.org

@jesse\_white\_

© 2015 The OpenNMS Group, Inc.

## Who?

- Developer
- Open-source enthusiast







Pule model



```
File Edit View Search Terminal Help
report.mib2.HCbits.name=<mark>Bits In/Out (High Speed</mark>)
report.mib2.HCbits.suppress=m
report.mib2.HCbits.columns=i1
report.mib2.HCbits.type=<mark>interf</mark>a
report.mib2.HCbits.command=
```

# {REST}











© 2015 The OpenNMS Group, Inc.

## MEXT STEPS

- Metric queries (templates)
- Annotations
- Increased awareness
- Integration





#### http://www.opennms.org/wiki/Grafana